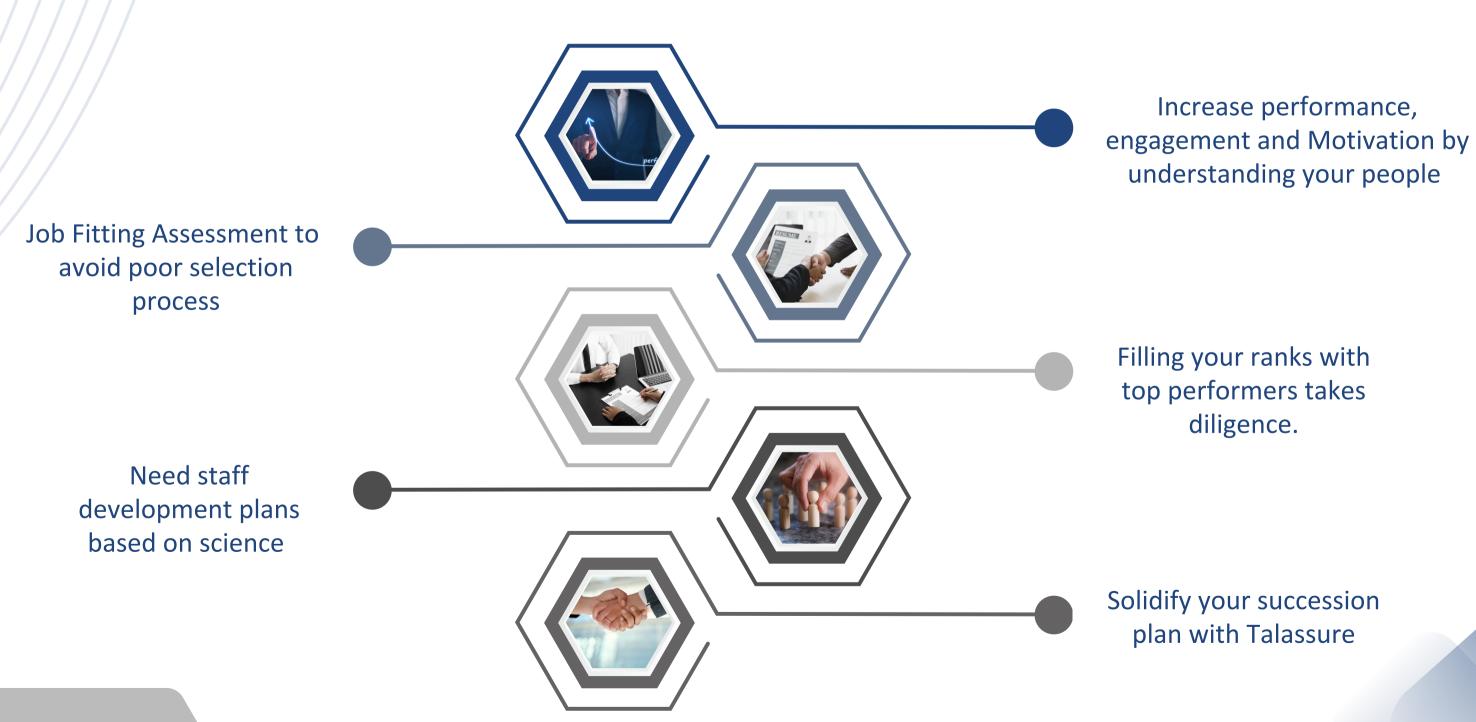

## TALENT SOLUTIONS

#### **Talexes Talent Assessment Solutions**

OUR TOOLS VARY AND COVER DIFFERENT LEVELS AND NEEDS OF EMPLOYEE LIFE CYCLE.

TALENT + ASSURANCE =